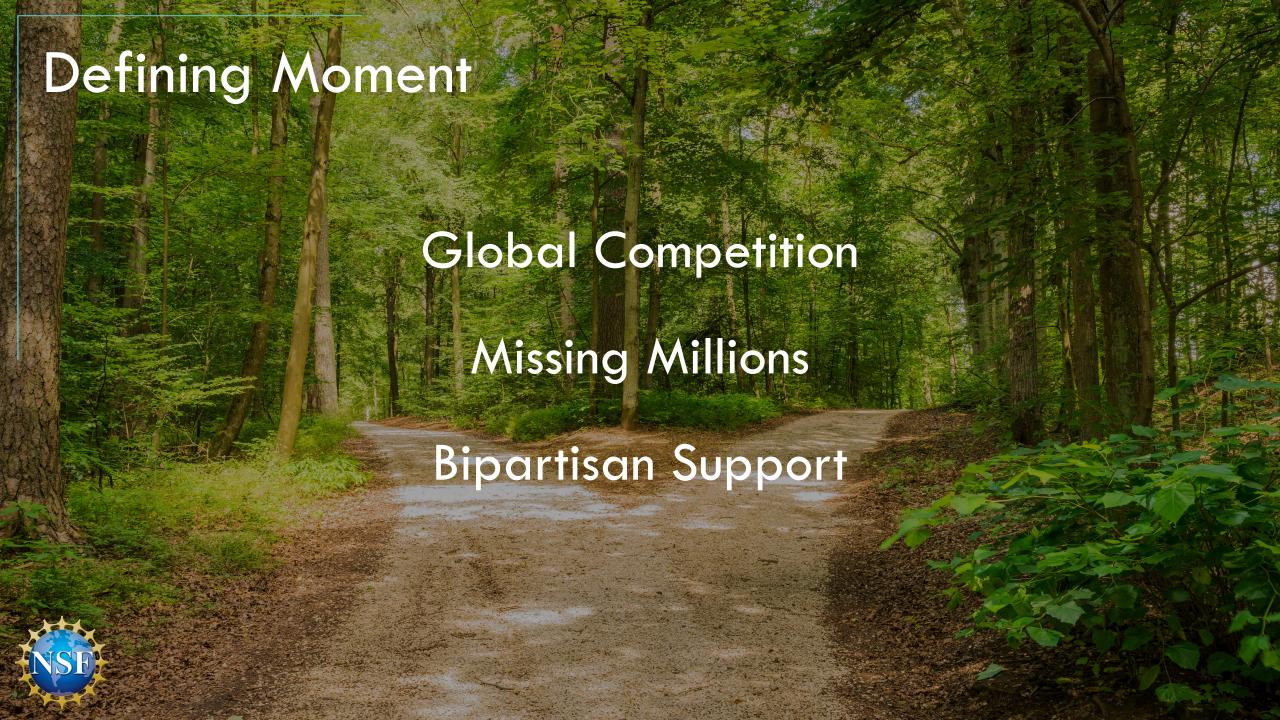

# Missing Millions

- \* x 100,000 people in 2020 in the S&E workforce
- $\mathring{\mathbb{I}}$  x 100,000 additional people needed in 2030 for the S&E workforce to be representative of the U.S. population