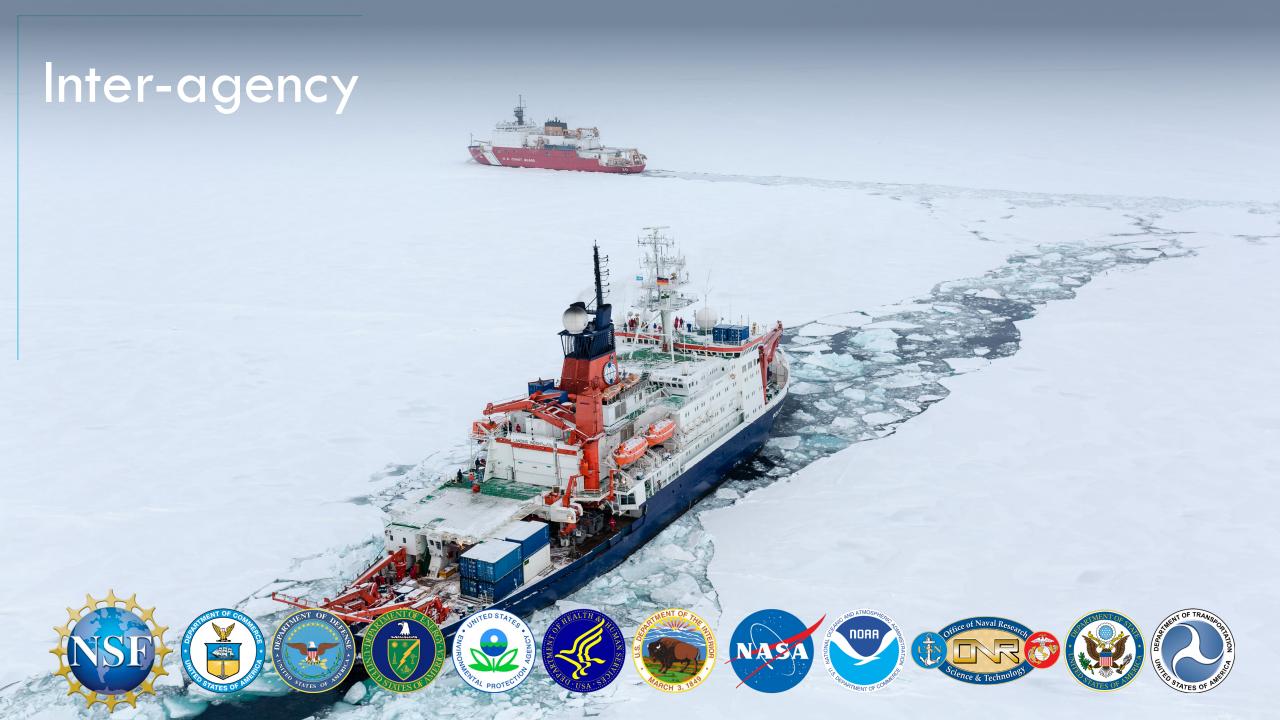

erity, to ac Advance the 2 Secure the national efense. to secure the and we health, national prosperity and defense welfare



## Founding



NSF would fund the high-risk, highreward research that would seed growth across the entire U.S. enterprise.



# Senate Commerce Committee Testimony



#### **Strong Ecosystems:**

Research and Development

Learner

**Partnership** 

**Economic Development** 



#### NSB 2030 Vision





#### Vicion



















ERC for Advanced Technologies for Preservation of Biological Systems

ERC for Advancing Sustainability through Powered Infrastructure for Roadway Electrification

ERC for Quantum Networks

ERC for the Internet of Things for Precision Agriculture









































### Advancing the Frontiers of Science













# How? Industry









































sigfox
Make Things Come Alive



























**vm**ware











### Other Partnerships and Many More



Foundations and Philanthropy

State and Municipality

K-12

Universities & Community Colleges

International







# Emerging Talent @ Scale







# Missing Millions



- \* x 100,000 people in 2020 in the S&E workforce
- $\mathring{\mathbb{I}}$  x 100,000 additional people needed in 2030 for the S&E workforce to be representative of the U.S. population



# Inspiring Talent Everywhere















Partnerships

People

Translation

## Knowledge Leads to Action













# Incubating Bell Lab-like Entities







# Threads